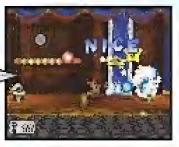

## HOOKTAIL

HP ATTACK DEFENSE 20 5 1

Hooktails attacks do a tremendous amount of damage, and his hide is nearly impervious until you nauseate him with the sound of crickets (see the caption). Once you've depleted all of his HP, the boss will offer you a variety of rewards in exchange for your forgiveness. Always answer no—the devious dragon is only trying to lure you in close for an attack. When he's finished begging, he'll go into the crowd and eat members of the audience to replenish half his health! Storap on his nose to make him regurgitate your adoring fans, and slay the foul beast for good.

Hooktell claims to have gotten food paisoning from eating crickets once, so the mere sound of the insects makes him sick to his stomach. If you have the Attack FX R badge equipped when you attack him, you'll lower both his Attack and Defense stats.